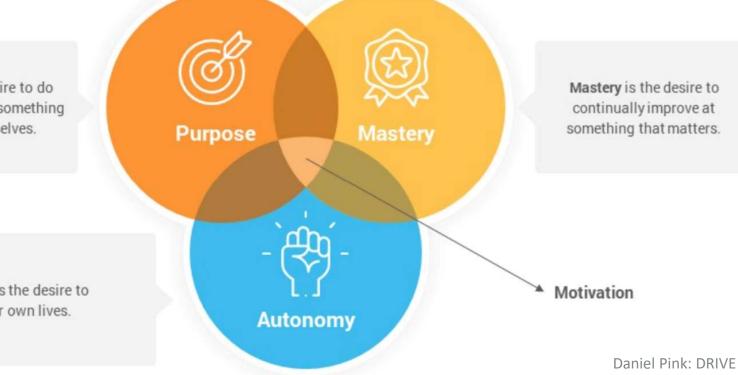

# WHAT DRIVES **CULTURE?**

Purpose is the desire to do things in service of something larger than ourselves.

> Autonomy is the desire to direct our own lives.