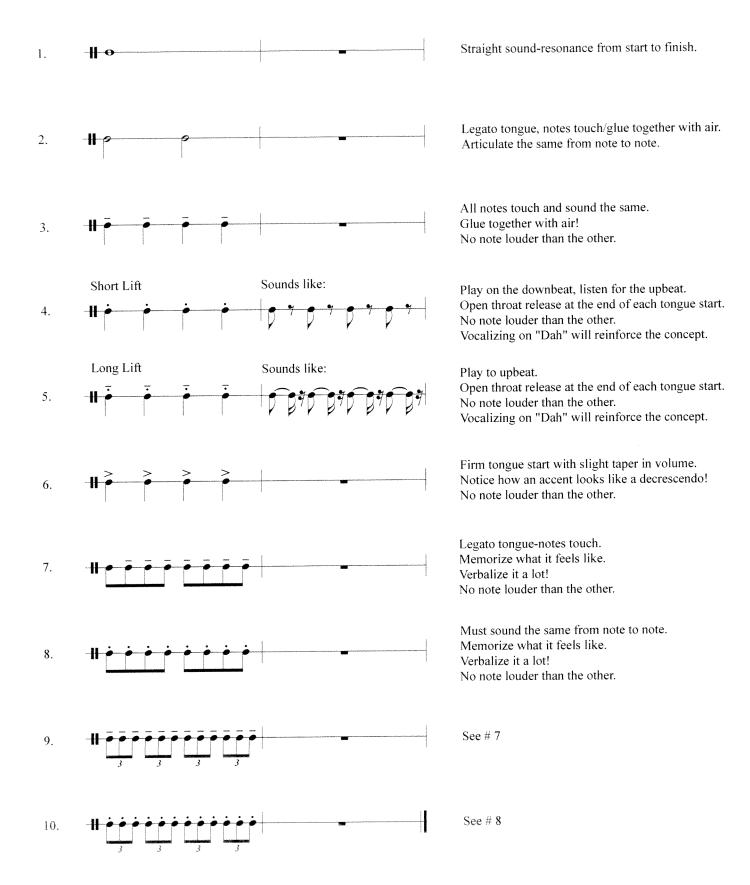

ntal focus while changing from note to note

- F Descending/F follow through
- "Remington Series" adapted for band: www lead brass echo; models lead others echo; always ISOLATE!
- Chromatic based "Remington"
- Cichowicz style "Flow Studies" adapted for band ww lead brass echo

## SECTION III - Advanced exercises for class/sectionals

- Fifth exercise
- · Pass through exercise

# SECTION IV - Articulation/Style Concepts

See Articulation Drill Explanation sheet and Full Articulation Drill

# **SECTION V - Dynamics and Technique**

# Now, you're ready to proceed to band music and transfer all of the above ©

- Assign isolation groups (see Buc-ee's All Star Band front/back attachments)
  - Prepare to pull your hair out.
    - ✓ The pay off is worth it!!

# Articulation Drill Explanation

MM



#### **Articulation Exercise**